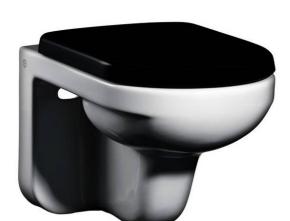

# Wall hung toilet Artic 4330

## Black Soft Close/Quick Release seat

#### **Product features**

Soft close

- · Design with straight lines and right angles
- · Works with our Triomont fixtures
- Flexible bolt spacing c-c 180/230 mm