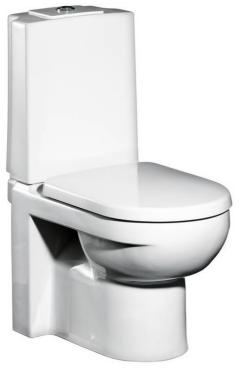

# Toilet Artic 4300 - integrated S-trap

GUSTAVSBERG /
SMARTER BATHROOMS

AVSTALL
SINCE 1828

Dual flush 6/3L, SC/QR seat, C+

### **Product features**

Soft close

- · Design with straight lines at right angles
- · Can be mounted near wall
- · Ceramicplus: fast & environmentally friendly cleaning