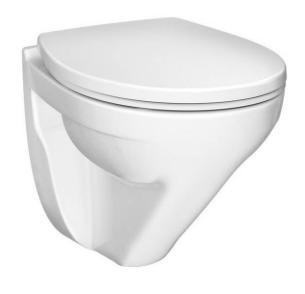

## Compact wall hung toilet Nordic<sup>3</sup> 3635

Soft Close/Quick Release seat - seat

#### **Product features**

- · Hygienic Flush with open flush rim for easier cleaning
- · Glazed under the flush edge for simplified cleaning
- · Works with our Triomont fixtures