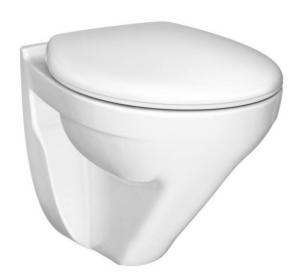

# Compact wall hung toilet Nordic<sup>3</sup> 3635

### **Product features**

- Hygienic Flush with open flush rim for easier cleaning
- · Glazed under the flush edge for simplified cleaning
- · Works with our Triomont fixtures