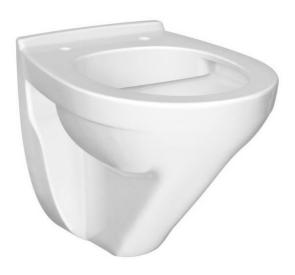

# Compact wall hung toilet Nordic<sup>3</sup> 3635

## Without seat

#### **Product features**

- Hygienic Flush with open flush rim for easier cleaning
- Glazed under the flush edge for simplified cleaning
- Works with our Triomont fixtures