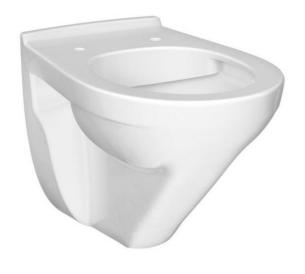

# Wall hung toilet Nordic<sup>3</sup> 3630

#### **Product features**

- Hygienic Flush with open flush rim for easier cleaning
- · Glazed under the flush edge for simplified cleaning
- · Works with our Triomont fixtures

## **Assembling & Care**

Intended for installation with our Triomont fixtures. Mounted with bolts directly on the wall. Washers, bushings and nuts (M12) included, but not bolts (included with Triomont fixture). Bolt projection from finished wall must be 60  $\pm$  2 mm. See included installation instructions.