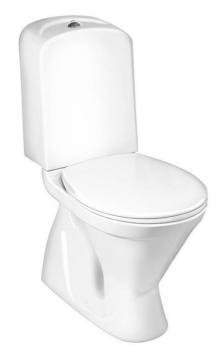

# Toilet Nordic<sup>3</sup> 3500 - hidden S-trap

GUSTAVSBERG /
SMARTER BATHROOMS

Dual flush, standard seat

### **Product features**

- · Functional design with standard Scandinavian dimensions
- · Full-coverage condensation-free flush tank