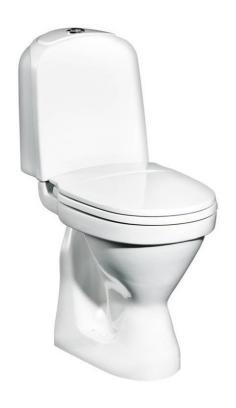

# Toilet seat Nordic 2350 p-trap, high model

GUSTAVSBERG /
SMARTER BATHROOMS

Dual flush 3/6 L, without seat

### **Product features**

· Elevated seat height for greater comfort

## **Assembling & Care**

Floor mounting with four stainless screws and plastic covers. Alternative floor installation with glue. The rounded tank and small outer dimensions also make it suitable for corner placement. See included installation guide. Mounting hardware