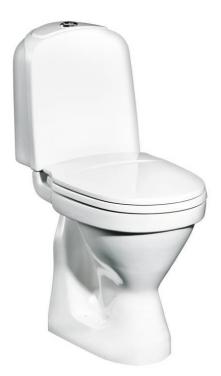

# Toilet Nordic 2350 - P-trap, high model

## Dual flush 2/4 L, standard seat

## Product features

- Elevated seat height for greater comfort
- Can be fitted with armrest

## Assembling & Care

Floor mounting with four stainless screws and plastic covers. Alternative mounting on floor with glue. The rounded tank and small outer dimensions also make it suitable for corner placement. P-trap makes it possible to connect waste pipe to floor, straight to wall, or to the side at any angle (must be less than 90 degrees). See included installation guide.