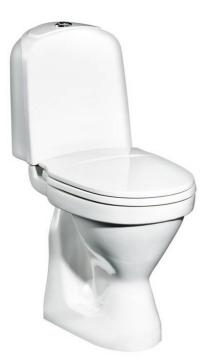

# Toilet Nordic 2350 - P-trap, high model

## Dual flush 2/4 L, standard seat

## Product features

- Elevated seat height for greater comfort
- Can be fitted with armrest

## Assembling & Care

Floor mounting with four stainless screws and plastic covers. Alternative mounting on floor with glue. The rounded tank and small outer dimensions also make it suitable for corner placement. P-trap makes it possible to connect waste pipe to floor, straight to wall, or to the side at any angle (must be less than 90 degrees). See included installation guide.