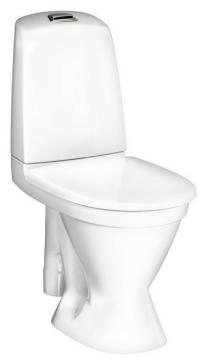

# Toilet Nautic 1591 - open Strap, large footprint, Hygienic Flush

Single flush 4L, standard seat

### **Product features**

Hygienic flush

No room for dirt

- · Easy-to-clean and minimalistic design
- Open flush edge for simplified cleaning
- · Large footprint: covers marks left by old toilets

# Assembling & Care

Floor mounting with four stainless steel screws and plastic caps. The rounded cistern and the small outer dimensions makes it suitable for corner installations. Intended primarily as a replacement model during renovation without stack and/or floor replacement. The large footprint covers marks left on the floor by the old toilet. Please refer to the installation manual. Fittings included.