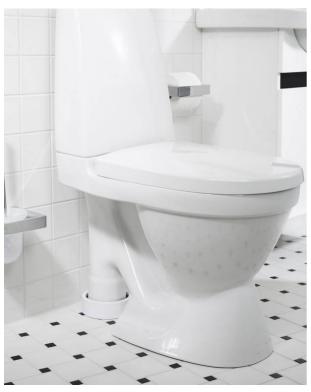

### **Product features**

Hygienic flush

No room for dirt

- · Easy-to-clean and minimalistic design
- Open flush edge for simplified cleaning
- · Large footprint: covers marks left by old toilets

# Assembling & Care

Floor mounting with four stainless steel screws and plastic caps. The rounded cistern and the small outer dimensions makes it suitable for corner installations. Intended primarily as a replacement model during renovation without stack and/or floor replacement. The large footprint covers marks left on the floor by the old toilet. Please refer to the installation manual. Fittings included.