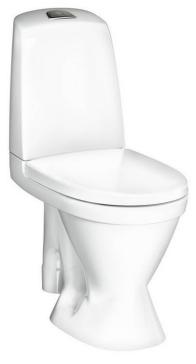

# Toilet Nautic 1591 - open Strap, large footprint, Hygienic Flush

Dual flush 4/2L, SC/QR seat, C+

### **Product features**

Hygienic flush

No room for dirt

Soft close

Quick release

- · Ceramicplus: quick and eco-friendly cleaning
- With open flush edge for simplified cleaning
- · Large footprint: covers marks left by old toilets

## Assembling & Care

Floor mounting with four stainless steel screws and plastic caps. The rounded cistern and the small outer dimensions makes it suitable for corner installations. Intended primarily as a replacement model during renovation without stack and/or floor replacement. The large footprint covers marks left on the floor by the old toilet. Please refer to the installation manual. Fittings included.