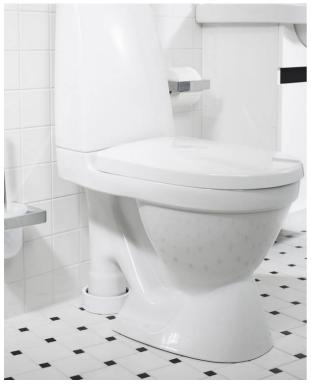

### **Product features**

Hygienic flush

No room for dirt

- · Easy-to-clean and minimalistic design
- Open flush edge for simplified cleaning
- · Large footprint: covers marks left by old toilets

## Assembling & Care

Floor mounting with four stainless steel screws and plastic caps. The rounded cistern and the small outer dimensions makes it suitable for corner installations. Intended primarily as a replacement model during renovation without stack and/or floor replacement. The large footprint covers marks left on the floor by the old toilet. Please refer to the installation manual. Fittings included.