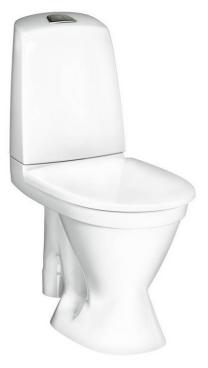

# Toilet Nautic 1591 - open Strap, large footprint, Hygienic Flush

Dual flush 4/2L, standard seat

### **Product features**

Hygienic flush

No room for dirt

- · Easy-to-clean and minimalistic design
- Open flush edge for simplified cleaning
- · Large footprint: covers marks left by old toilets

## Assembling & Care

Floor mounting with four stainless steel screws and plastic caps. The rounded cistern and the small outer dimensions makes it suitable for corner installations. Intended primarily as a replacement model during renovation without stack and/or floor replacement. The large footprint covers marks left on the floor by the old toilet. Please refer to the installation manual. Fittings included.