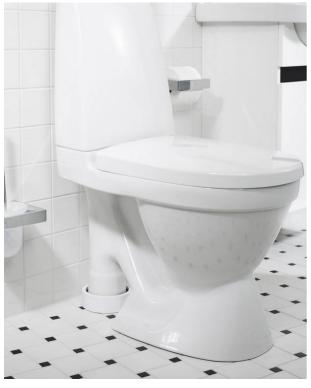

## **Assembling & Care**

Floor mounting with four stainless steel screws and plastic caps. The rounded cistern and the small outer dimensions makes it suitable for corner installations. Intended primarily as a replacement model during renovation without stack and/or floor replacement. The large footprint covers marks left on the floor by the old toilet. Please refer to the installation manual. Fittings included.