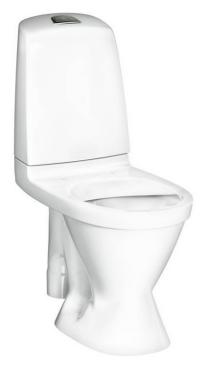

# Toilet Nautic 1591 - open Strap, large footprint, Hygienic Flush

Dual flush 4/2L, without seat

### **Product features**

Hygienic flush

No room for dirt

- · Easy-to-clean and minimalistic design
- Open flush edge for simplified cleaning
- · Large footprint: covers marks left by old toilets