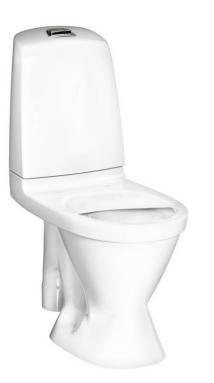

# Toilet Nautic 1591 - open Strap, large footprint, Hygienic **Flush**

Dual flush 4/2L, without seat

## **Product features**

- · Easy-to-clean and minimalistic design
- Open flush edge for simplified cleaning
- · Large footprint: covers marks left by old toilets

# Assembling & Care

Floor mounting with four stainless steel screws and plastic caps. The rounded cistern and the small outer dimensions makes it suitable for corner installations. Intended primarily as a replacement model during renovation without stack and/or floor replacement. The large footprint covers marks left on the floor by the old toilet. Please refer to the installation manual. Fittings included.