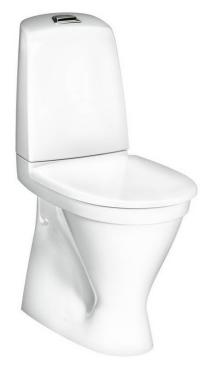

# Toilet Nautic 1546 - S-trap, high model, Hygienic Flush

Single flush 4L, standard seat

### **Product features**

Hygienic flush

No room for dirt

- Easy-to-clean and minimalistic design
- With open flush edge for simplified cleaning
- · Elevated seat height for better comfort