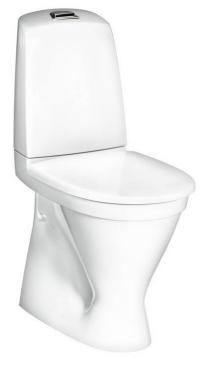

# Toilet Nautic 1546 - S-trap, high model, Hygienic Flush

Single flush 4L, standard seat

### **Product features**

Hygienic flush

No room for dirt

- Easy-to-clean and minimalistic design
- · With open flush edge for simplified cleaning
- · Elevated seat height for better comfort

## Assembling & Care

Floor mounting with four stainless steel screws and plastic caps. Or floor mounting with glue. The rounded cistern and the small outer dimensions makes it suitable for corner installations. Please refer to the installation manual. Fittings included.