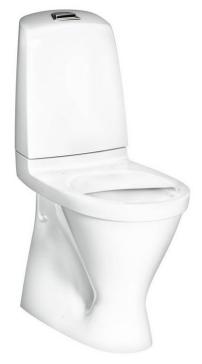

# Toilet Nautic 1546 - S-trap, high model, Hygienic Flush

Single flush 4L, without seat

### **Product features**

Hygienic flush

No room for dirt

- Easy-to-clean and minimalistic design
- With open flush edge for simplified cleaning
- · Elevated seat height for better comfort

# **Assembling & Care**

Floor mounting with four stainless steel screws and plastic caps. Or floor mounting with glue. The rounded cistern and the small outer dimensions makes it suitable for corner installations. Please refer to the installation manual. Fittings included.