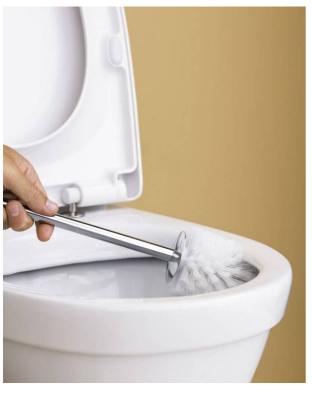

### **Product features**

Hygienic flush

No room for dirt

- Ceramicplus: quick and eco-friendly cleaning
- · With open flush edge for simplified cleaning
- Elevated seat height for better comfort