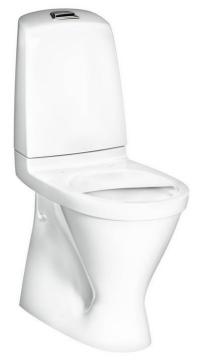

# Toilet Nautic 1546 - S-trap, high model, Hygienic Flush

GUSTAVSBERG /
SMARTER BATHROOMS

Dual flush 4/2L, without seat, C+

### **Product features**

Hygienic flush

No room for dirt

- Ceramicplus: quick and eco-friendly cleaning
- · With open flush edge for simplified cleaning
- Elevated seat height for better comfort

## Assembling & Care

Floor mounting with four stainless steel screws and plastic caps. Or floor mounting with glue. The rounded cistern and the small outer dimensions makes it suitable for corner installations. Please refer to the installation manual. Fittings included.