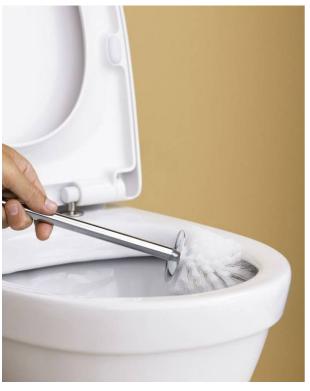

### **Product features**

Hygienic flush

No room for dirt

- Easy-to-clean and minimalistic design
- · With open flush edge for simplified cleaning
- · Elevated seat height for better comfort