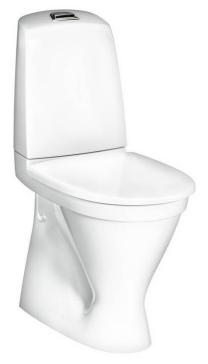

# Toilet Nautic 1546 - S-trap, high model, Hygienic Flush

Dual flush 4/2L, standard seat

### **Product features**

Hygienic flush

No room for dirt

- Easy-to-clean and minimalistic design
- · With open flush edge for simplified cleaning
- · Elevated seat height for better comfort

## Assembling & Care

Floor mounting with four stainless steel screws and plastic caps. Or floor mounting with glue. The rounded cistern and the small outer dimensions makes it suitable for corner installations. Please refer to the installation manual. Fittings included.