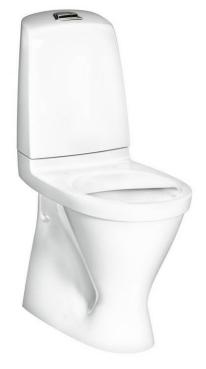

# Toilet Nautic 1546 - S-trap, high model, Hygienic Flush

Dual flush 4/2L, without seat

### **Product features**

Hygienic flush

No room for dirt

- Easy-to-clean and minimalistic design
- · With open flush edge for simplified cleaning
- · Elevated seat height for better comfort

## Assembling & Care

Floor mounting with four stainless steel screws and plastic caps. Or floor mounting with glue. The rounded cistern and the small outer dimensions makes it suitable for corner installations. Please refer to the installation manual. Fittings included.