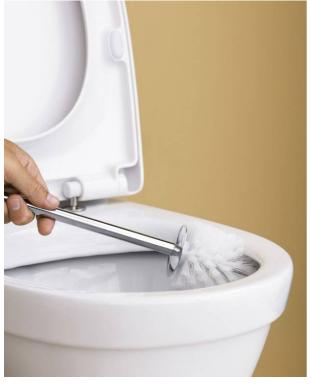

### **Product features**

Hygienic flush

No room for dirt

- Easy-to-clean and minimalistic design
- · With open flush edge for simplified cleaning
- · Elevated seat height for better comfort