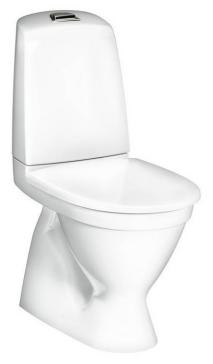

# Toilet Nautic 1500 - hidden S-trap, Hygienic Flush

Single flush 4L, standard seat

### **Product features**

Hygienic flush

No room for dirt

- Easy-to-clean and minimalistic design
- With open flush edge for simplified cleaning
- · Full-coverage condensation-free flush tank