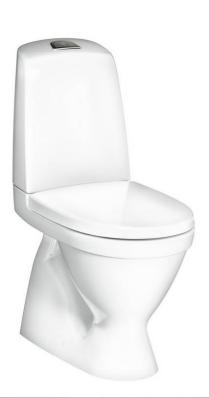

# Toilet Nautic 1500 - hidden Strap, Hygienic Flush

Dual flush 4/2L, SC/QR seat, C+

#### **Product features**

Soft close

release

Quick

- · Ceramicplus for quick and eco-friendly cleaning
- · Low flush button with neat design
- · Open flush edge for simplified cleaning