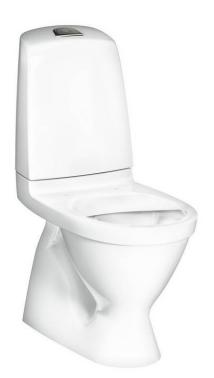

# Toilet Nautic 1500 - hidden Strap, Hygienic Flush

Dual flush 4/2L, without seat

### **Product features**

- Easy-to-clean and minimalistic design
- With open flush edge for simplified cleaning
- Low flush button with a neat design