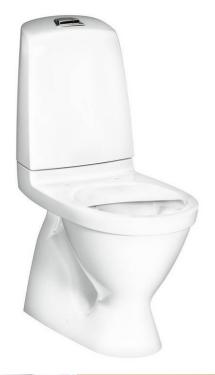

# Toilet Nautic 1500 - hidden S-trap, Hygienic Flush

GUSTAVSBERG /
SMARTER BATHROOMS

Dual flush 4/2L, without seat

### **Product features**

Hygienic flush

No room for dirt

- Easy-to-clean and minimalistic design
- · With open flush edge for simplified cleaning
- Full-coverage condensation-free flush tank

# **Assembling & Care**

Floor mounting with included bracket and two screws. Or floor mounting with glue. Caps for screws and white plugs for screw holes for gluing included. The rounded cistern and the small outer dimensions makes it suitable for corner installations. Please refer to the installation manual. Fittings included.