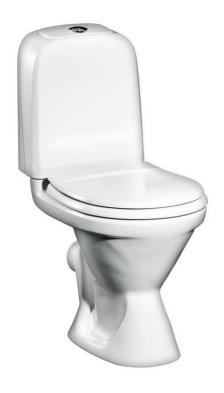

# Toilet Nordic 398 - P-trap, short model

Dual flush 2/4 L, standard seat

### **Product features**

- · Short model
- · Suitable for small areas