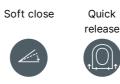

# Wall hung toilet 5G84 -Hygienic Flush

With Soft Close/Quick Release seat



### **Product features**



- Easy-to-clean and minimalist design
- Open flush edge for simplified cleaning
- Flushes all the way up to the rim

#### Article number etc.

RSK-nr:

ART-nr: 5G84HR01 EAN-nr: 

Packaging L: 410,00 x W: 415,00 x H: 570,00 mm. Weight: 25,75 kg

# Energy labeling and certifications

- Complies with Safe Water installation requirements
- CE approved

Villeroy & Boch Gustavsberg AB / Box 400, 134 29 Gustavsberg, Sweden / Tel: +46 (0) 8-570 391 00 | Fax +46 8 570 320 36 /



()

## Assembling & Care

Intended for installation with our Triomont fixtures. Mounted with bolts directly on the wall. Washers, bushings and nuts (M12) included, but not bolts (included with Triomont fixture). Bolt projection from finished wall must be 70  $\pm$  2 mm. See included installation instructions.