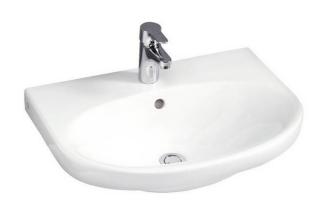

# Bathroom sink Nautic 5560 for bolt/bracket mounting 60 cm

Without faucet hole, without overflow\*, Ceramicplus

### **Product features**

- · Easy-to-clean and minimalist design
- Elliptical sink with generous counter spaces
- · Ceramicplus: fast & environmentally friendly cleaning