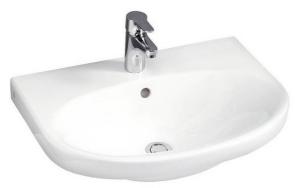

# Bathroom sink Nautic 5560 for bolt/bracket mounting 60 cm

Without faucet hole, without overflow\*

### **Product features**

- · Easy-to-clean and minimalist design
- Elliptical sink with generous counter spaces
- For bolt or bracket mounting