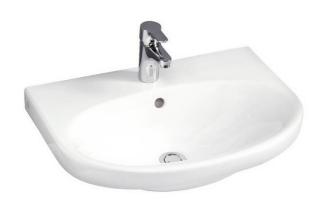

# Bathroom sink Nautic 5560 for bolt/bracket mounting 60 cm

Ceramicplus

## **Product features**

- · Easy-to-clean and minimalist design
- Elliptical sink with generous counter spaces
- · Ceramicplus: fast & environmentally friendly cleaning