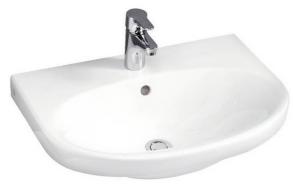

# Bathroom sink Nautic 5560 for bolt/bracket mounting 60 cm

### **Product features**

- · Easy-to-clean and minimalist design
- · Elliptical sink with generous counter spaces
- · For bolt or bracket mounting