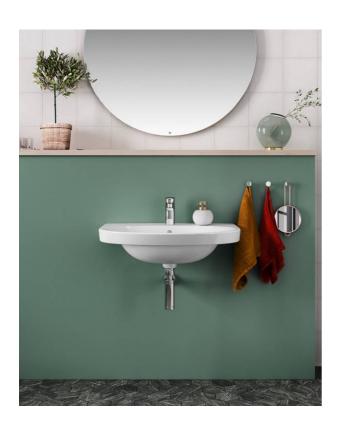

# Bathroom sink Nautic 5560 for bolt/bracket mounting 60 cm

Without overflow\*

### **Product features**

- · Easy-to-clean and minimalist design
- Elliptical sink with generous counter spaces
- For bolt or bracket mounting