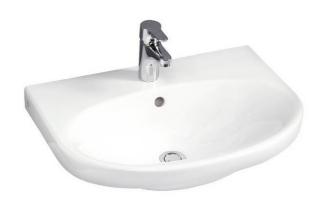

# Bathroom sink Nautic 5560 for bolt/bracket mounting 60 cm

Without overflow\*

### **Product features**

- · Easy-to-clean and minimalist design
- Elliptical sink with generous counter spaces
- For bolt or bracket mounting