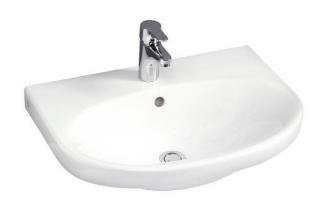

# Bathroom sink Nautic 5560 for bolt/bracket mounting 60 cm

Without faucet hole

### **Product features**

- · Easy-to-clean and minimalist design
- Elliptical sink with generous counter spaces
- For bolt or bracket mounting