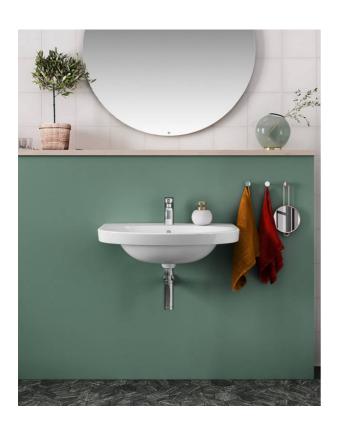

# Bathroom sink Nautic 5560 for bolt/bracket mounting 60 cm

Without faucet hole

### **Product features**

- · Easy-to-clean and minimalist design
- Elliptical sink with generous counter spaces
- For bolt or bracket mounting