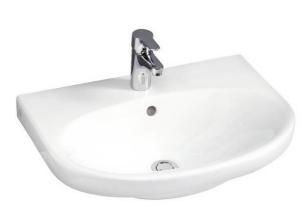

# Bathroom sink Nautic 5556 for bolt/bracket mounting 56 cm

## Product features

RSK-nr:

- Easy-to-clean and minimalist design
- Elliptical sink with generous counter spaces
- · Ceramicplus: fast & environmentally friendly cleaning

### Assembling & Care

Mounted with flexible bracket dimensions, bracket length 260 mm. Can also be mounted directly on wall with bolts, required when mounting together with bathroom cabinet A659. Bolt projection from finished wall must be  $50 \pm 2$  mm. Brackets and other fasteners not included.