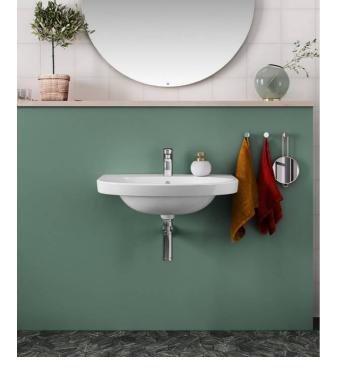

# Bathroom sink Nautic 5556 for bolt/bracket mounting 56 cm

## Product features

RSK-nr:

- Easy-to-clean and minimalist design
- Elliptical sink with generous counter spaces
- · Ceramicplus: fast & environmentally friendly cleaning

### Assembling & Care

Mounted with flexible bracket dimensions, bracket length 260 mm. Can also be mounted directly on wall with bolts, required when mounting together with bathroom cabinet A659. Bolt projection from finished wall must be  $50 \pm 2$  mm. Brackets and other fasteners not included.