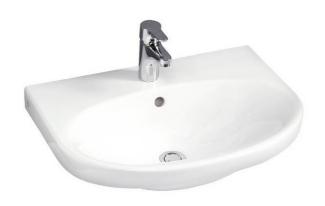

# Bathroom sink Nautic 5556 for bolt/bracket mounting 56 cm

Without overflow\*

### **Product features**

- · Easy-to-clean and minimalist design
- Elliptical sink with generous counter spaces
- For bolt or bracket mounting