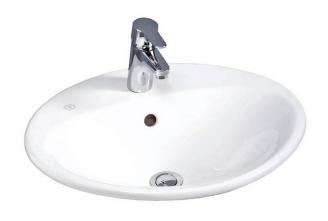

# Bathroom sink Nautic 5555 - for built-in installation 55 cm

Without overflow\*

### **Product features**

- · Easy-to-clean and minimalist design
- · For integration into countertop or furniture