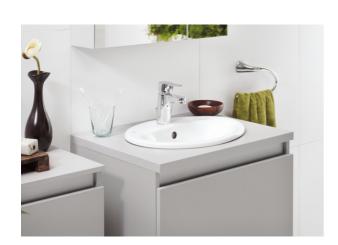

# **Assembling & Care**

Mounted on cabinet or in countertop. A hole must be cut into the countertop. A bead of bathroom silicon caulking must be run around the hole and the sink then dropped into the countertop slab and left for 24 hours for full adhesion. Holecutting template included with delivery.