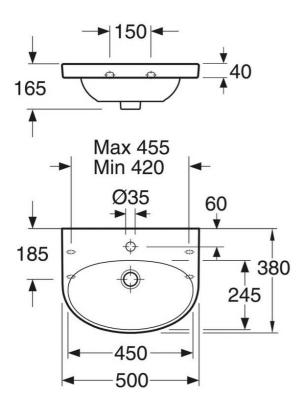

# Assembling & Care

Mounted with flexible bracket dimensions, bracket length 195 or 240 mm. Can also be mounted directly on wall with bolts. NB! Note bolt spacing 150 c-c when replacing with earlier sink. Bolt projection from finished wall must be 50  $\pm$  2 mm. Brackets and other fasteners not included.