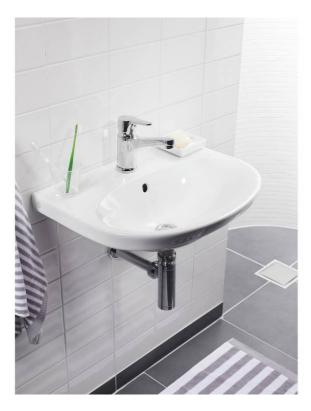

## Small bathroom sink Nautic 5550 - for bolt/bracket mounting 50 cm

RSK-nr:

- · Easy-to-clean and minimalist design
- Elliptical sink with generous counter spaces
- Ceramicplus: fast & environmentally friendly cleaning

## Assembling & Care

Mounted with flexible bracket dimensions, bracket length 195 or 240 mm. Can also be mounted directly on wall with bolts. NB! Note bolt spacing 150 c-c when replacing with earlier sink. Bolt projection from finished wall must be  $50 \pm 2$  mm. Brackets and other fasteners not included.