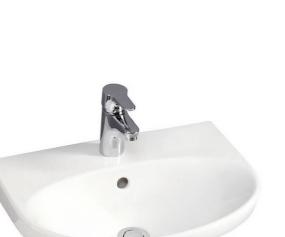

## Small bathroom sink Nautic 5550 - for bolt/bracket mounting 50 cm

RSK-nr:

- · Easy-to-clean and minimalist design
- Elliptical sink with generous counter spaces
- Ceramicplus: fast & environmentally friendly cleaning