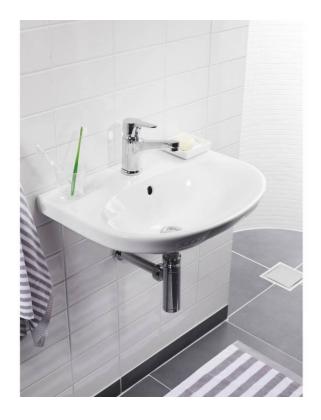

# **Assembling & Care**

Mounted with flexible bracket dimensions, bracket length 195 or 240 mm. Can also be mounted directly on wall with bolts. NB! Note bolt spacing 150 c-c when replacing with earlier sink. Bolt projection from finished wall must be 50 ± 2 mm. Brackets and other fasteners not included.