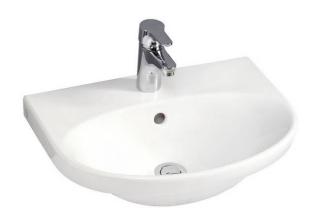

# **Small bathroom sink Nautic** 5550 - for bolt/bracket mounting 50 cm

### **Product features**

- · Easy-to-clean and minimalist design
- · Elliptical sink with generous counter spaces
- · For bolt or bracket mounting