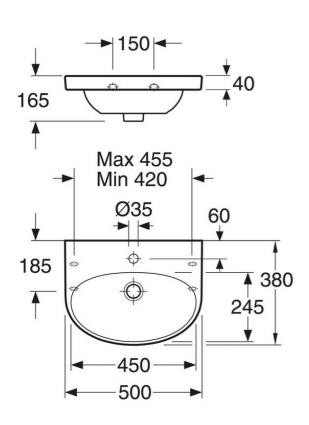

### Assembling & Care

Mounted with flexible bracket dimensions, bracket length 195 or 240 mm. Can also be mounted directly on wall with bolts. NB! Note bolt spacing 150 c-c when replacing with earlier sink. Bolt projection from finished wall must be  $50 \pm 2$  mm. Brackets and other fasteners not included.