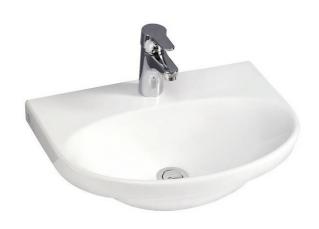

# **Small bathroom sink Nautic** 5550 - for bolt/bracket mounting 50 cm

Without overflow\*, Ceramicplus

## **Product features**

- · Easy-to-clean and minimalist design
- Elliptical sink with generous counter spaces
- · Ceramicplus: fast & environmentally friendly cleaning