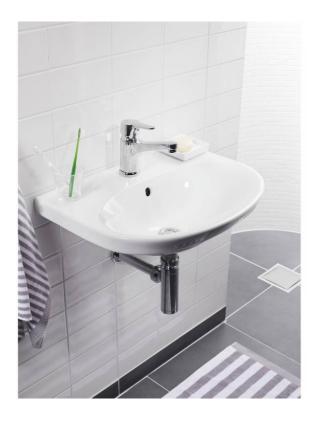

# **Small bathroom sink Nautic** 5550 - for bolt/bracket mounting 50 cm

Without overflow\*

### **Product features**

- · Easy-to-clean and minimalist design
- Elliptical sink with generous counter spaces
- For bolt or bracket mounting

# **Assembling & Care**

Mounted with flexible bracket dimensions, bracket length 195 or 240 mm. Can also be mounted directly on wall with bolts. NB! Note bolt spacing 150 c-c when replacing with earlier sink. Bolt projection from finished wall must be 50  $\pm$  2 mm. Brackets and other fasteners not included.