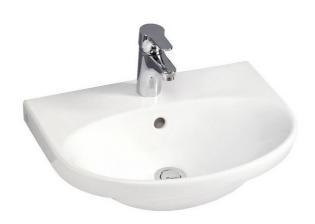

# **Small bathroom sink Nautic** 5550 - for bolt/bracket mounting 50 cm

Without overflow\*

### **Product features**

- · Easy-to-clean and minimalist design
- Elliptical sink with generous counter spaces
- For bolt or bracket mounting