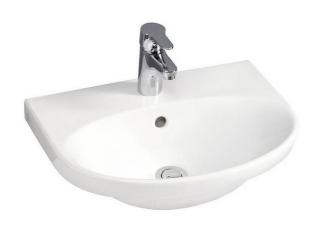

# **Small bathroom sink Nautic** 5550 - for bolt/bracket mounting 50 cm

Without faucet hole, Ceramicplus

### **Product features**

- · Easy-to-clean and minimalist design
- Elliptical sink with generous counter spaces
- Ceramicplus: fast & environmentally friendly cleaning