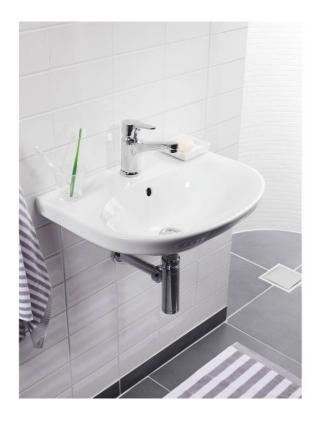

# **Small bathroom sink Nautic** 5550 - for bolt/bracket mounting 50 cm

Without faucet hole, Ceramicplus

### **Product features**

- · Easy-to-clean and minimalist design
- Elliptical sink with generous counter spaces
- Ceramicplus: fast & environmentally friendly cleaning

# **Assembling & Care**

Mounted with flexible bracket dimensions, bracket length 195 or 240 mm. Can also be mounted directly on wall with bolts. NB! Note bolt spacing 150 c-c when replacing with earlier sink. Bolt projection from finished wall must be 50  $\pm$  2 mm. Brackets and other fasteners not included.