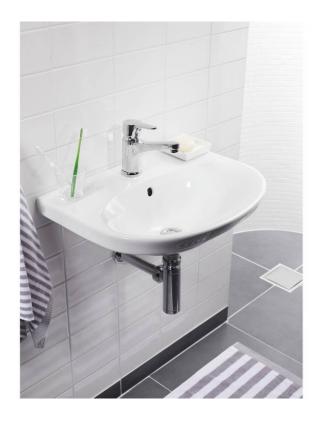

# **Small bathroom sink Nautic** 5550 - for bolt/bracket mounting 50 cm

Without faucet hole

### **Product features**

- · Easy-to-clean and minimalist design
- Elliptical sink with generous counter spaces
- For bolt or bracket mounting