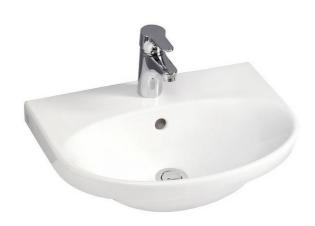

# **Small bathroom sink Nautic** 5550 - for bolt/bracket mounting 50 cm

Without faucet hole

### **Product features**

- · Easy-to-clean and minimalist design
- Elliptical sink with generous counter spaces
- For bolt or bracket mounting