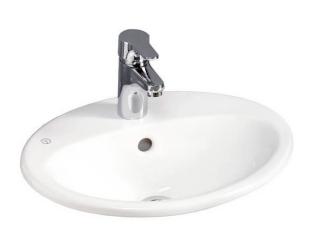

# Bathroom sink Nautic 5545 for built-in installation 45 cm

#### **Product features**

- · Easy-to-clean and minimalist design
- · For integration into countertop or furniture
- · Ceramicplus: fast & environmentally friendly cleaning