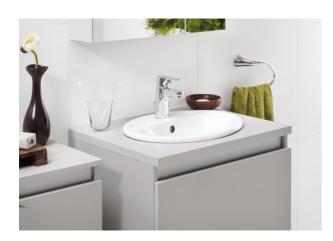

### **Assembling & Care**

Mounted on cabinet or in countertop. A hole must be cut into the countertop. A bead of bathroom silicon caulking must be run around the hole and the sink then dropped into the countertop slab and left for 24 hours for full adhesion. Holecutting template included with delivery.