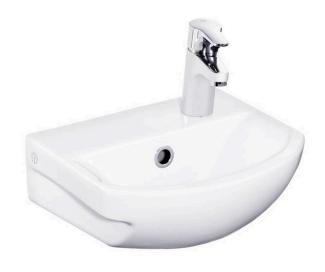

# Small bathroom sink Logic 5393 - for bolt mounting 36 cm

Faucet hole on right, Ceramicplus

### **Product features**

- Small model, suitable for tight spaces
- Ceramicplus: fast & environmentally friendly cleaning
- · For bolt mounting

### Article number etc.

RSK-nr:

ART-nr: 53939RR1 EAN-nr: 4022693008404

Packaging L: 370,00 x W: 175,00 x H: 310,00 mm. Weight: 10,76 kg

## **Assembling & Care**

Mounted with bolts directly against the wall. Bolt spacing from complete wall 50 ± 2 mm. Special nuts with integrated washers are included, M12, but not bolts.