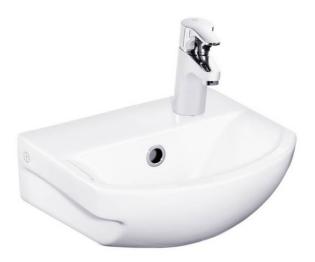

# Small bathroom sink Logic 5393 - for bolt mounting 36 cm

Faucet hole on left

### **Product features**

- Small model, suitable for tight spaces
- For bolt mounting