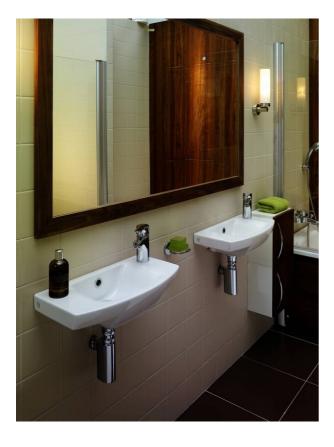

# Small bathroom sink Logic 5197 - for bolt/bracket mounting 50 cm

Faucet hole on right, Ceramicplus

### **Product features**

- · Small model, suitable for tight spaces
- Concealed brackets for clean-looking installation
- · Ceramicplus: fast & environmentally friendly cleaning

## **Energy labeling and certifications**

- The product follows AMA recommendations & SS-EN 31
- · Complies with Safe Water installation requirements
- CE approved

Assembling & Care

Bracket mounting: Bracket 195 mm. Brackets almost entirely concealed by porcelain. Brackets and other fasteners not included. The sink can also be mounted on bolts directly against the wall. Bolt projection from finished wall must be 50 ± 2 mm.