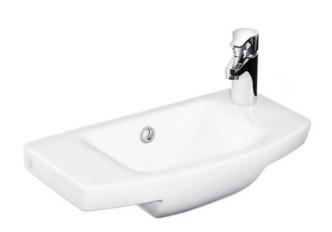

# Small bathroom sink Logic 5197 - for bolt/bracket mounting 50 cm

Faucet hole on right, Ceramicplus

### **Product features**

- · Small model, suitable for tight spaces
- Concealed brackets for clean-looking installation
- · Ceramicplus: fast & environmentally friendly cleaning