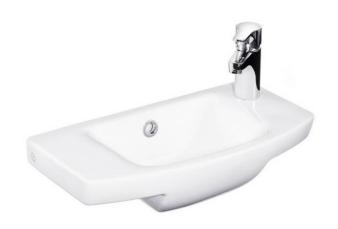

# Small bathroom sink Logic 5197 - for bolt/bracket mounting 50 cm

Faucet hole on left, Ceramicplus

### **Product features**

- · Small model, suitable for tight spaces
- Concealed brackets for clean-looking installation
- · Ceramicplus: fast & environmentally friendly cleaning