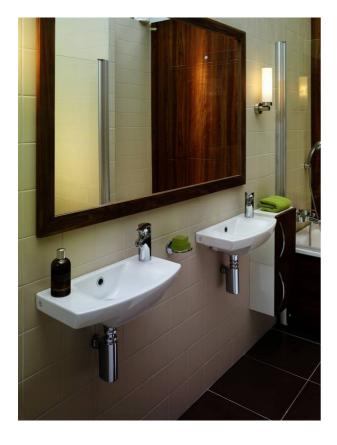

# Small bathroom sink Logic 5197 - for bolt/bracket mounting 50 cm

Faucet hole on left, Ceramicplus

### **Product features**

- · Small model, suitable for tight spaces
- Concealed brackets for clean-looking installation
- · Ceramicplus: fast & environmentally friendly cleaning