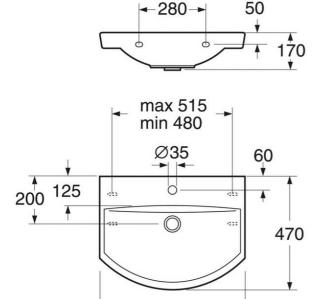

## **Energy labeling and certifications**

• The product follows AMA recommendations & SS-EN 31Complies with Safe Water installation requirementsCE approved

Bracket mounting: Bracket 260 mm. Brackets almost entirely concealed by porcelain. Brackets and other fasteners not included. The sink can also be mounted on bolts directly against the wall. Bolt projection from finished wall must be 50 ± 2 mm.

The provided of the projection from finished wall must be 50 ± 2 mm.

610