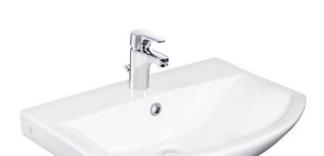

## Bathroom sink Logic 5194 for bolt/bracket mounting 61 cm

Ceramicplus

## **Product features**

- · Flat countertop areas and generous basin
- Ceramicplus: fast & environmentally friendly cleaning
- · Concealed brackets for clean-looking installation