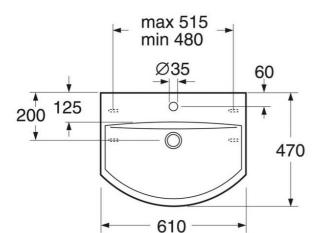

## **Energy labeling and certifications**

 The product follows AMA recommendations & SS-EN 31Complies with Safe Water installation requirementsCE approved

Bracket mounting: Bracket 260 mm. Brackets almost entirely concealed by porcelain. Brackets and other fasteners not included. The sink can also be mounted on bolts directly against the wall. Bolt projection from finished wall must be  $50 \pm 2$  mm.