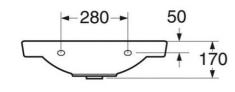

## **Energy labeling and certifications**

 The product follows AMA recommendations & SS-EN 31Complies with Safe Water installation requirementsCE approved

Bracket mounting: Bracket 260 mm. Brackets almost entirely concealed by porcelain. Brackets and other fasteners not included. The sink can also be mounted on bolts directly against the wall. Bolt projection from finished wall must be  $50 \pm 2$  mm.