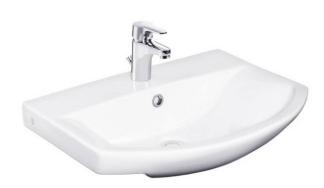

## Bathroom sink Logic 5194 - for bolt/bracket mounting 61 cm

## **Product features**

- · Flat countertop areas and generous basin
- Concealed brackets for clean-looking installation
- For bolt or bracket mounting