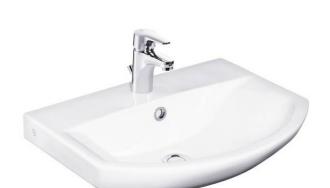

## Bathroom sink Logic 5193 for bolt/bracket mounting 56 cm

Ceramicplus

## **Product features**

- · Flat countertop areas and generous basin
- Ceramicplus: fast & environmentally friendly cleaning
- · Concealed brackets for clean-looking installation