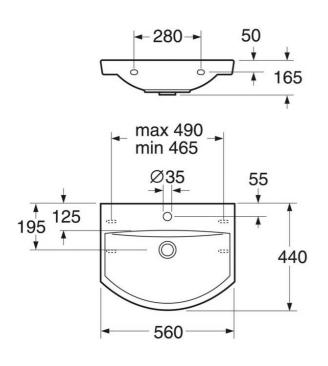

## **Energy labeling and certifications**

• The product follows AMA recommendations & SS-EN 31Complies with Safe Water installation requirementsCE approved

Bracket mounting: Bracket 260 mm. Brackets almost entirely concealed by porcelain. Brackets and other fasteners not included. The sink can also be mounted on bolts directly against the wall. Bolt projection from finished wall must be 50 ± 2 mm.

The provided street 260 mm. Brackets almost entirely concealed by 40-4-750 mounted on bolts directly against the wall. Bolt projection from finished wall must be 50 ± 2 mm.